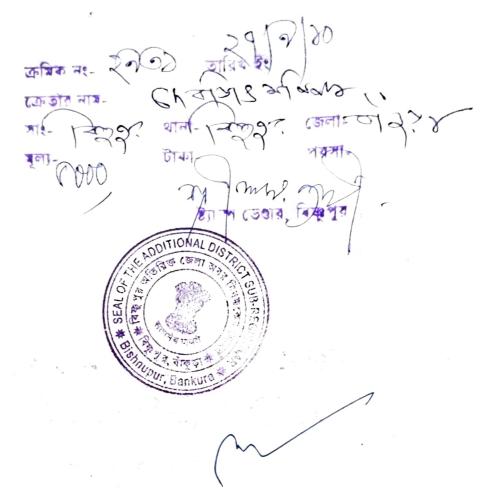

পশ্চিমবঙ্গ **पश्चिम बैंगाल W**EST BENGAL

570280

33 A(1) 18,5460 A(1) 700 सार् त्याव द्यावित कामा क्षित्रेचे । अतः सामन्त्र - र्रेजा - >७ ११ १० १ १८४।

Certified that the document is admitted to Registration. The signature sheet and the endorsement sheets attached with this document are the Part of this document.

ADDL. DIST. SUB-REGISTRAR BISHNUPUR, BANKURA... Q 4 OCT 2010 y Cor crays

= अर्शि= २। भी (म्विन्ड सिक्किंग) (म्वा भी-निवंध वर्षेन शक्ति। आि त्राम्याम। अव्यान त्रव्यम् । (मा:+ थाना (त्रव्यम्) जना वर्षेन्यः नाम कार्यः । (मा:+ थाना (त्रव्यम्) जना वर्षेक्षः नाम कार्यः । ALOPM 1146 J.

ADDL. DIST. SUB-REGISTRAR BISHNUPUR, BANKURA.

0 4 OCT 2010

= 401= = 401= = 401= = 401= = 401= = 401= = 401= = 401= = 401= = 401= = 401= = 401= = 401= = 401= = 401= = 401= = 401= = 401= = 401= = 401= = 401= = 401= = 401= = 401= = 401= = 401= = 401= = 401= = 401= = 401= = 401= = 401= = 401= = 401= = 401= = 401= = 401= = 401= = 401= = 401= = 401= = 401= = 401= = 401= = 401= = 401= = 401= = 401= = 401= = 401= = 401= = 401= = 401= = 401= = 401= = 401= = 401= = 401= = 401= = 401= = 401= = 401= = 401= = 401= = 401= = 401= = 401= = 401= = 401= = 401= = 401= = 401= = 401= = 401= = 401= = 401= = 401= = 401= = 401= = 401= = 401= = 401= = 401= = 401= = 401= = 401= = 401= = 401= = 401= = 401= = 401= = 401= = 401= = 401= = 401= = 401= = 401= = 401= = 401= = 401= = 401= = 401= = 401= = 401= = 401= = 401= = 401= = 401= = 401= = 401= = 401= = 401= = 401= = 401= = 401= = 401= = 401= = 401= = 401= = 401= = 401= = 401= = 401= = 401= = 401= = 401= = 401= = 401= = 401= = 401= = 401= = 401= = 401= = 401= = 401= = 401= = 401= = 401= = 401= = 401= = 401= = 401= = 401= = 401= = 401= = 401= = 401= = 401= = 401= = 401= = 401= = 401= = 401= = 401= = 401= = 401= = 401= = 401= = 401= = 401= = 401= = 401= = 401= = 401= = 401= = 401= = 401= = 401= = 401= = 401= = 401= = 401= = 401= = 401= = 401= = 401= = 401= = 401= = 401= = 401= = 401= = 401= = 401= = 401= = 401= = 401= = 401= = 401= = 401= = 401= = 401= = 401= = 401= = 401= = 401= = 401= = 401= = 401= = 401= = 401= = 401= = 401= = 401= = 401= = 401= = 401= = 401= = 401= = 401= = 401= = 401= = 401= = 401= = 401= = 401= = 401= = 401= = 401= = 401= = 401= = 401= = 401= = 401= = 401= = 401= = 401= = 401= = 401= = 401= = 401= = 401= = 401= = 401= = 401= = 401= = 401= = 401= = 401= = 401= = 401= = 401= = 401= = 401= = 401= = 401= = 401= = 401= = 401= = 401= = 401= = 401= = 401= = 401= = 401= = 401= = 401=