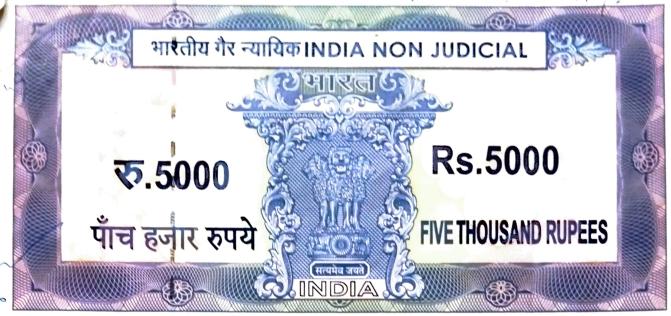

## Certificate of Admissibility(Rule 43, W.B. Registration Rules 1962)

Admissible under rule 21 of West Bengal Registration Rule, 1962 duly stamped under schedule 1A. Article number: 33(i),5 of Indian Stamp Act 1899. also under section 5 of West Bengal Land Reforms Act, 1955; Court fee stamp paid Rs.10/-

Certified that the required stamp duty of this document is Rs.- 8444 /- and the Stamp duty paid as: Impresive Rs.- 5000/-