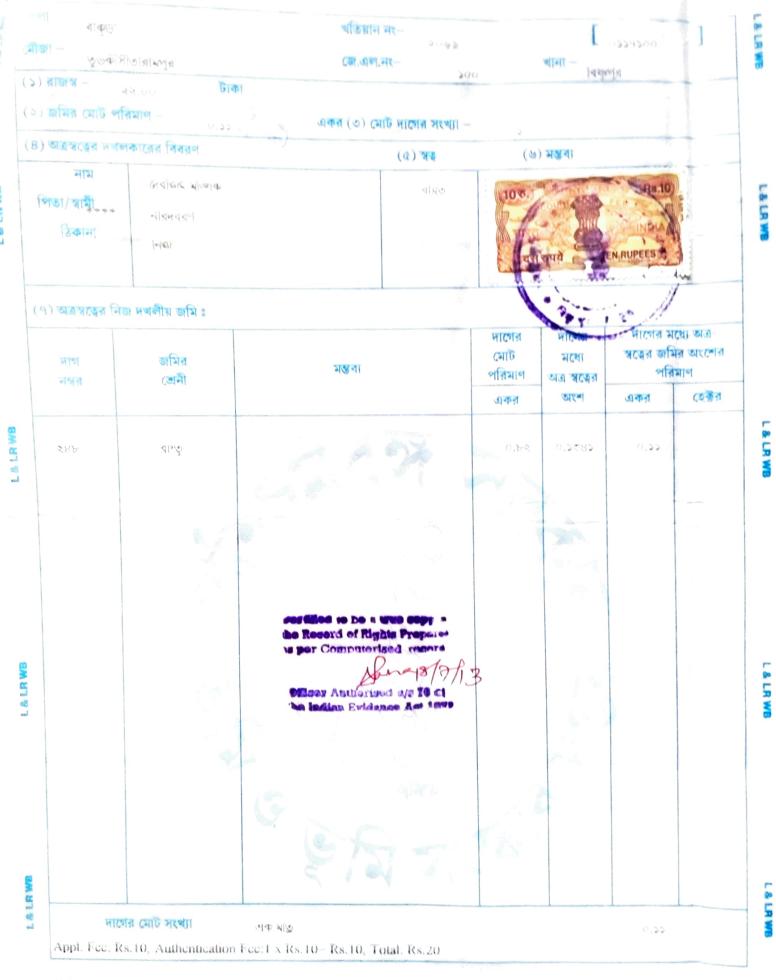

## Certificate of Admissibility(Rule 43, W.B. Registration Rules 1962)

Admissible under rule 21 of West Bengal Registration Rule, 1962 duly stamped under schedule 1A. Article number: 33(i),5 of Indian Stamp Act 1899. also under section 5 of West Bengal Land Reforms Act, 1955; Court fee stamp paid Rs.10/-